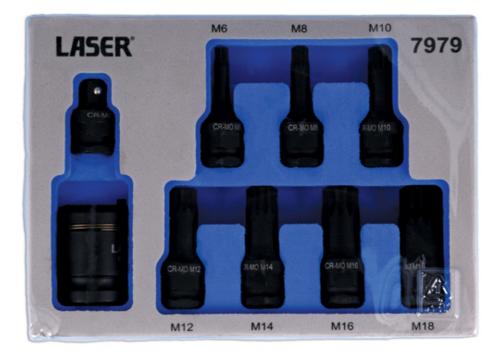

## **Dual Drive Spline Impact Bit Socket Set 9pc**

Dual-drive spline impact bit set with adaptor and locking coupler offering the option of 1/2" and 3/8" drives. The bits also have a 17mm Hex (6pt) head so that a spanner or ratchet wrench can be used when space is restricted. The set includes a useful range of sizes from M6 to M18 and are manufactured from one-piece chrome molybdenum, hardened and tempered to withstand the demands of impact tool use. A professional set presented in an EVA foam storage tray, for convenient tool drawer storage.

## **Additional Information**

- 7 x 3/8"D / 17mm Spline bit sockets: M6, M8, M10, M12, M14, M16 and M18.
- 3/8"D / 17mm to 3/8"D impact adaptor and 1/2"D locking coupler.
- · Impact quality chrome molybdenum with anti-corrosion black phosphate finish.
- Presented in an EVA foam tray (180mm x 130mm) convenient for user storage and limiting packaging waste.
- Hex and Star\* profile sets also available. Please see Laser Part Nos. 7977 and 7978.