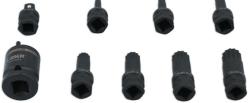

## **Dual Drive Spline Impact Bit Socket Set 9pc**

Dual-drive spline impact bit set with adaptor and locking coupler offering the option of 1/2" and 3/8" drives. The bits also have a 17mm Hex (6pt) head so that a spanner or ratchet wrench can be used when space is restricted. The set includes a useful range of sizes from M6 to M18 and are manufactured from one-piece chrome molybdenum, hardened and tempered to withstand the demands of impact tool use. A professional set presented in an EVA foam storage tray, for convenient tool drawer storage.

## **Additional Information**

- 7 x 3/8"D / 17mm Spline bit sockets: M6, M8, M10, M12, M14, M16 and M18.
- 3/8"D / 17mm to 3/8"D impact adaptor and 1/2"D locking coupler.
- · Impact quality chrome molybdenum with anti-corrosion black phosphate finish.
- Presented in an EVA foam tray (180mm x 130mm) convenient for user storage and limiting packaging waste.
- Hex and Star\* profile sets also available. Please see Laser Part Nos. 7977 and 7978.