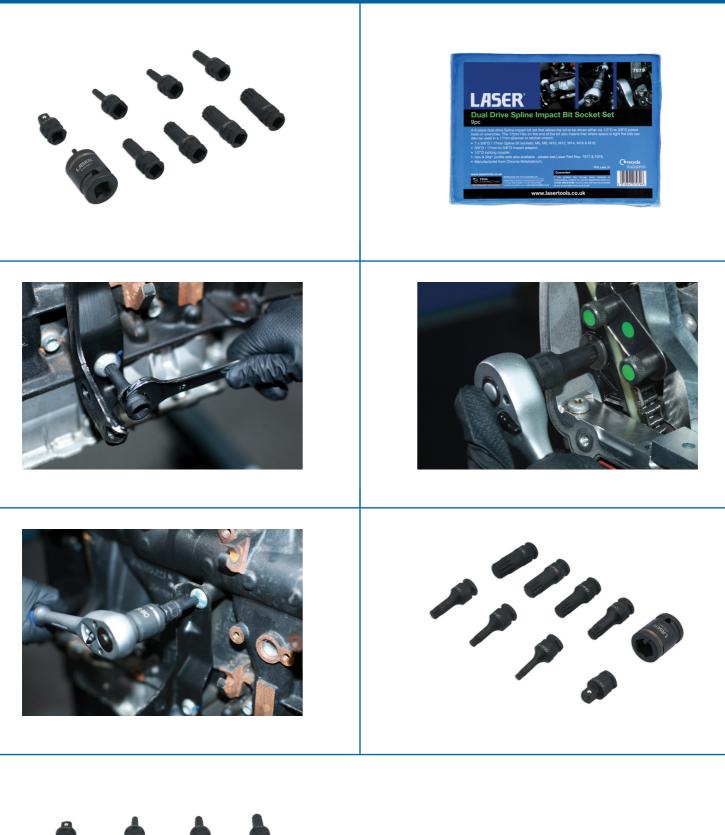

## **Dual Drive Spline Impact Bit Socket Set 9pc**

Dual-drive spline impact bit set with adaptor and locking coupler offering the option of 1/2" and 3/8" drives. The bits also have a 17mm Hex (6pt) head so that a spanner or ratchet wrench can be used when space is restricted. The set includes a useful range of sizes from M6 to M18 and are manufactured from one-piece chrome molybdenum, hardened and tempered to withstand the demands of impact tool use. A professional set presented in an EVA foam storage tray, for convenient tool drawer storage.

## **Additional Information**

- 7 x 3/8"D / 17mm Spline bit sockets: M6, M8, M10, M12, M14, M16 and M18.
- 3/8"D / 17mm to 3/8"D impact adaptor and 1/2"D locking coupler.
- · Impact quality chrome molybdenum with anti-corrosion black phosphate finish.
- Presented in an EVA foam tray (180mm x 130mm) convenient for user storage and limiting packaging waste.
- Hex and Star\* profile sets also available. Please see Laser Part Nos. 7977 and 7978.